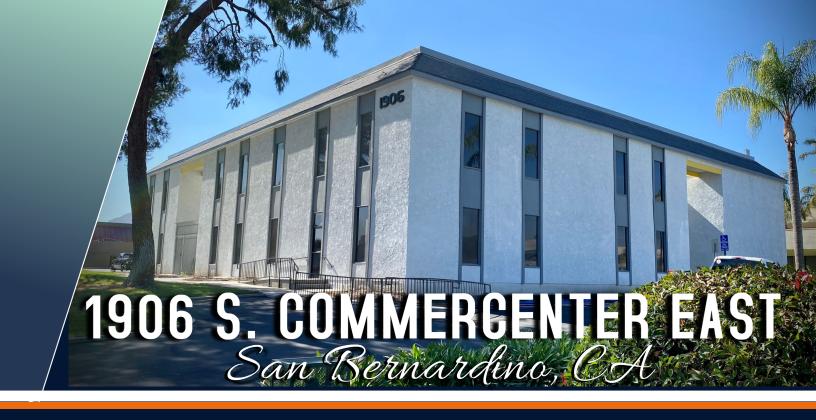

Beautiful two-story multi-tenant office building located in the heart of the San Bernardino business area totaling approximately 20,435 square feet. The building is elevator served and features an interior open courtyard and abundant parking.