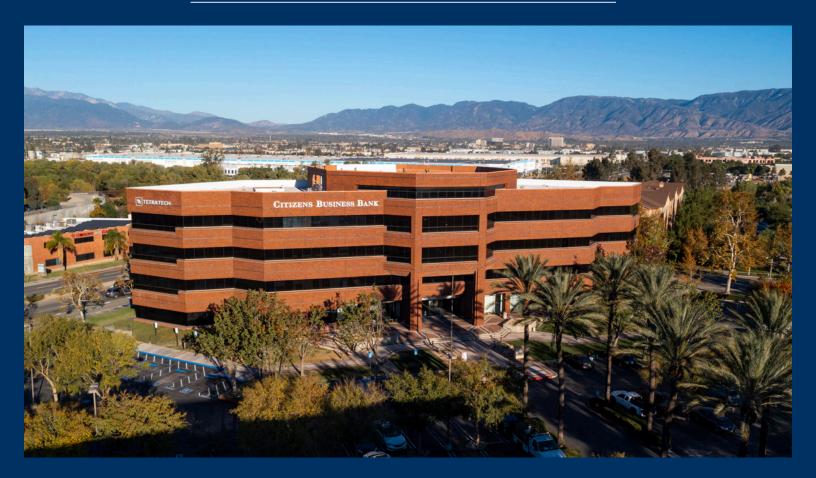

## 301 E. VANDERBILT WAY

SAN BERNARDINO, CALIFORNIA

Beautiful four-story, 75,000 square foot, class A multi-tenant office building located within the Tri-City Corporate Centre in one of the most prominent mixed use campuses in the Inland Empire. The high image property offers an incredible and abundant array of on-campus retail, restaurant and hospitality options.

## **PROJECT HIGHLIGHTS:**

- High image property with multiple size ranges of rent-ready speculative suites.
- Newly upgraded lobby, corridors and rest rooms.
- Quick local decision making with on-site leasing office.
- Full Broker Commission.
- Unmatched customer service with a responsive on-site property management team.
- Direct access to the 10 and 215 freeways.
- Building top and monument signage available.