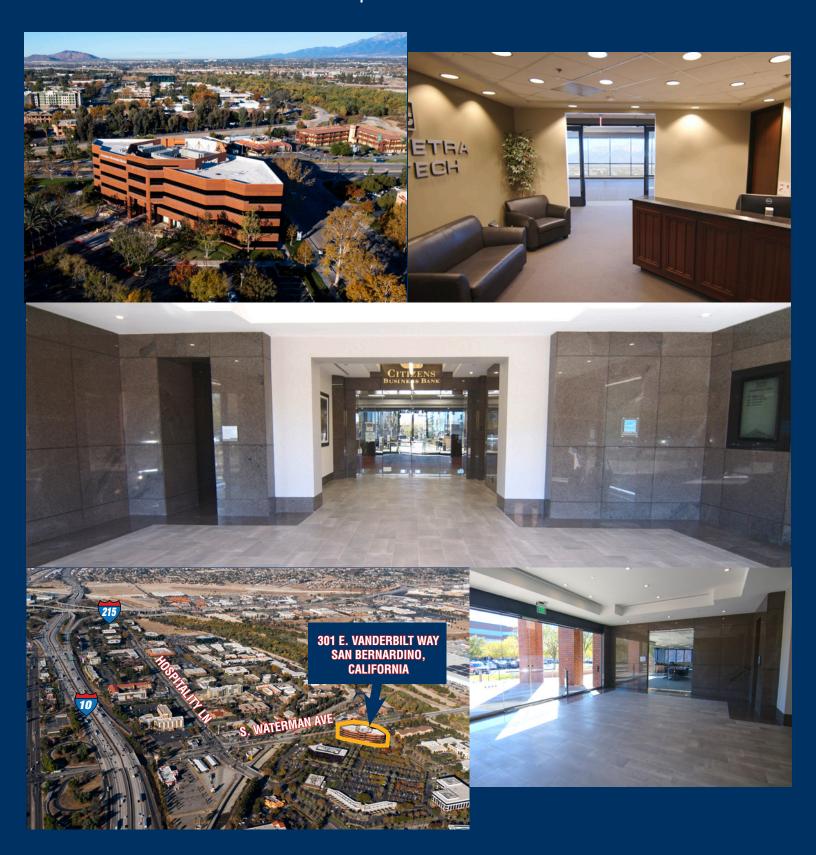

## 301 E. VANDERBILT WAY

SAN BERNARDINO, CALIFORNIA

Beautiful four-story, 75,000 square foot, class A multi-tenant office building located within the Tri-City Corporate Centre in one of the most prominent mixed use campuses in the Inland Empire. The high image property offers an incredible and abundant array of on-campus retail, restaurant and hospitality options.

## **PROJECT HIGHLIGHTS:**

- High image property with multiple size ranges of rent-ready speculative suites.
- Newly upgraded lobby, corridors and rest rooms.
- Quick local decision making with on-site leasing office.
- Full Broker Commission.
- Unmatched customer service with a responsive on-site property management team.
- Direct access to the 10 and 215 freeways.
- Building top and monument signage available.

## 301 E. VANDERBILT WAY | SAN BERNARDINO, CALIFORNIA

For more information, please contact:

(909) 922-0033, ext. 1
VanderbiltLeasing@DavenportPartners.com

www.DavenportPartners.com Corporate DRE License #: 1354448