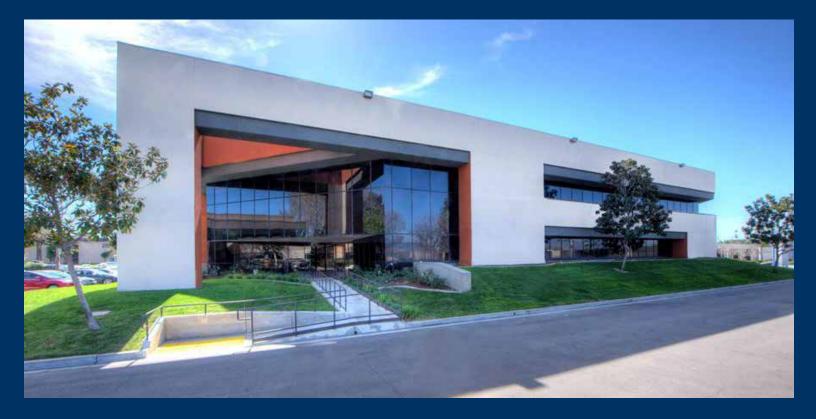

## 202 EAST AIRPORT

SAN BERNARDINO, CALIFORNIA

Under new ownership and management, 202 East Airport Drive now proudly offers Inland Empire office tenants office space in a variety of sizes and layouts, ranging from 375 sf to 5,385 sf. An extensive building renovation was recently completed.

- Attractive 2-story, elevator served, garden atrium style building with flexible floor plates for small or large tenant requirements
- Prestigious Hospitality Lane area location within minutes of the 10, 215 & 210 freeways
- Electronically locking building entry with card access system allows secure 24/7 access for building tenants
- An abundance of amenities including restaurants, banks & hotels all within walking distance
- Beautiful views of mountains and hills
- Ample, convenient surface on-street and on-site parking available
- Move in ready office suites with flexible lease terms and tenant-friendly leasing process
- Professional and responsive ownership and management, with an on-site management office