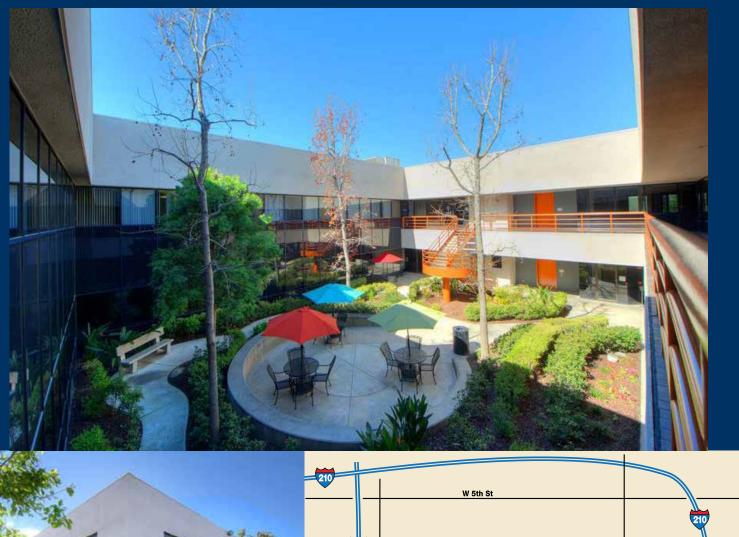

- Attractive 2-story, elevator served, garden atrium style building with flexible floor plates for small or large tenant requirements
- Prestigious Hospitality Lane area location within minutes of the 10, 215 & 210 freeways
- Electronically locking building entry with card access system allows secure 24/7 access for building tenants
- An abundance of amenities including restaurants, banks & hotels all within walking distance
- Beautiful views of mountains and hills
- Ample, convenient surface on-street and on-site parking available
- Move in ready office suites with flexible lease terms and tenant-friendly leasing process
- Professional and responsive ownership and management, with an on-site management office