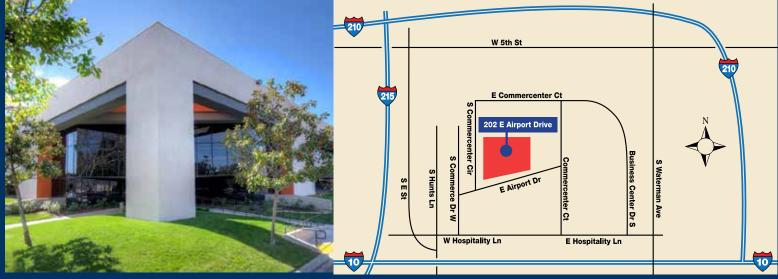

- Attractive 2-story, elevator served, garden atrium style building with flexible floor plates for small or large tenant requirements
- Prestigious Hospitality Lane area location within minutes of the 10, 215 & 210 freeways
- Electronically locking building entry with card access system allows secure 24/7 access for building tenants
- An abundance of amenities including restaurants, banks & hotels all within walking distance
- Beautiful views of mountains and hills
- Ample, convenient surface on-street and on-site parking available
- Move in ready office suites with flexible lease terms and tenant-friendly leasing process
- Professional and responsive ownership and management, with an on-site management office

## 202 EAST AIRPORT | SAN BERNARDINO, CALIFORNIA

For more information, please contact:

(909) 922-0033 202 E. Airport Dr., San Bernardino, 92408 www.DavenportPartners.com DAVENPORT PARTNERS