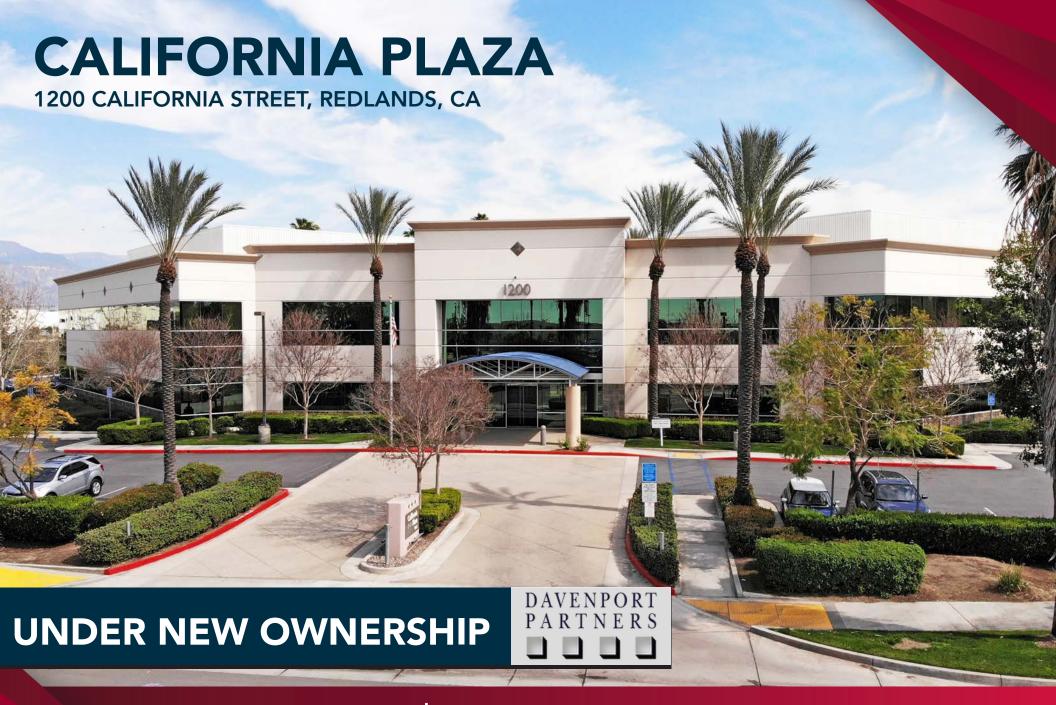

HIGH QUALITY OFFICE SPACE FOR LEASE

## **PROPERTY FEATURES**

ELEVATOR SERVED, 2-STORY 50,000 SF PROFESSIONAL OFFICE BUILDING

+1,130 SF - 2,591 SF AVAILABLE

HIGH QUALITY BUILDING, FULLY FURNISHED SUITES WITH BUILDING CONFERENCE ROOM FOR MEETINGS AND VIDEO CONFERENCING