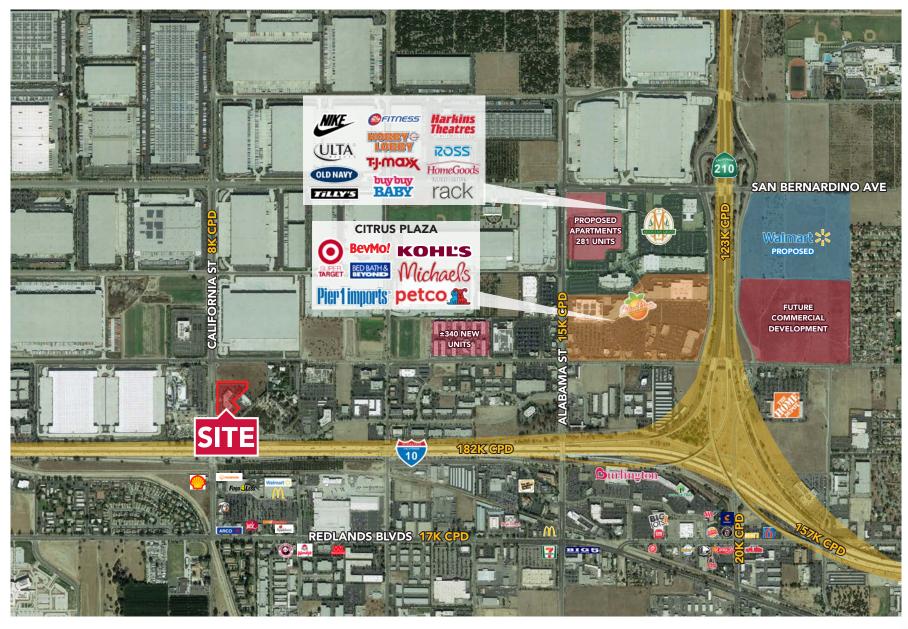

## **LOCATION**

### **RICH ERICKSON**

951.276.3627 // DRE#: 01219183 RICH.ERICKSON@LEERIVERSIDE.COM

### DAVID MUDGE, CCIM, SIOR

951.276.3611 // DRE#: 01070762 DMUDGE@LEERIVERSIDE.COM

4193 Flat Rock Drive, Suite 100, Riverside, CA 92505 | 951.276.3600 | Corporate DRE#: 01048055 | www.lee-associates.com